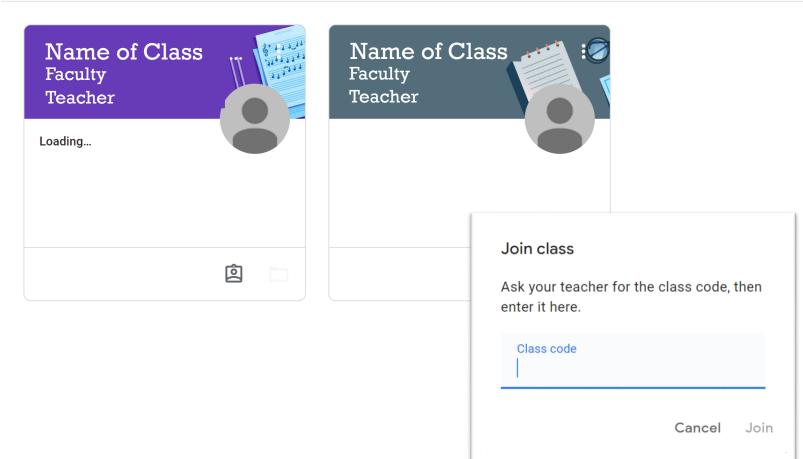

|               | Microsoft Teams         | Search or type a command |              |   |
|---------------|-------------------------|--------------------------|--------------|---|
| L<br>Activity | < Back                  |                          |              |   |
| Teams         | Join a team             |                          | Search teams | Q |
| ssignments    |                         |                          |              |   |
| Files         | Join a team with a code |                          |              |   |
| •••           | Enter code              |                          |              |   |
|               | Join team               |                          |              |   |
|               |                         |                          |              |   |
|               |                         |                          |              |   |