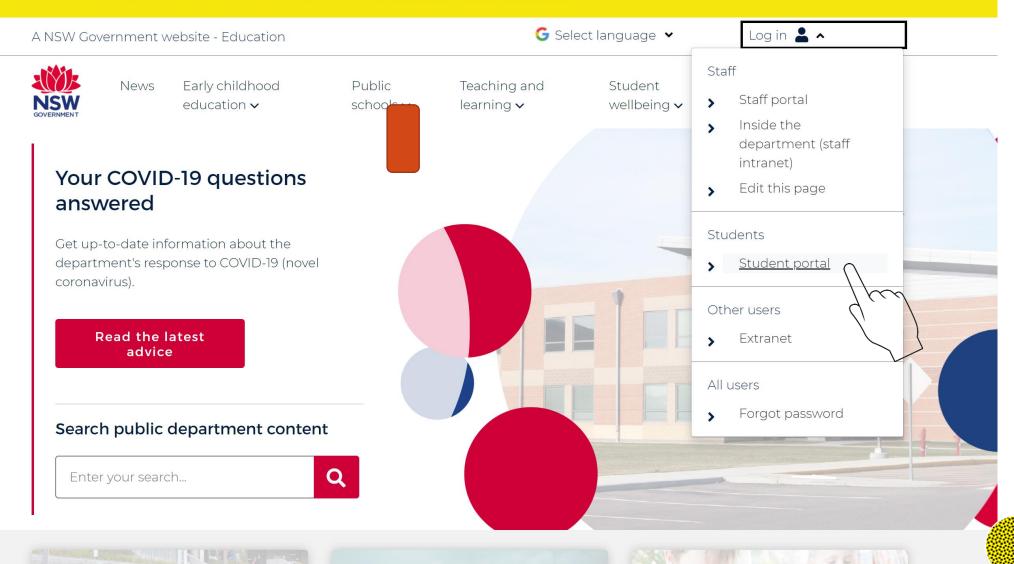

## STUDENT PORTAL -

A Wash your hands, cover your cough and stay home if you're sick. <u>Get the latest COVID-19 advice</u>.

|                      | Login with your Do            | E account          |                     |
|----------------------|-------------------------------|--------------------|---------------------|
|                      | User ID<br>Enter your user ID |                    |                     |
|                      | Example: jane.citizen1        |                    |                     |
|                      | Password                      |                    |                     |
|                      | Enter your password           |                    |                     |
|                      | Log in                        |                    |                     |
|                      | <u>Forgot your pass</u>       | word?              |                     |
|                      |                               |                    |                     |
|                      | Have trouble logg             | ing in?            |                     |
|                      | Help for DoF s                | taff               |                     |
|                      |                               | ACCESSIBILITY      | COPYRIGHT           |
| SOVERNMENT Education |                               | INFORMATION ACCESS | DEPARTMENT CONTACTS |