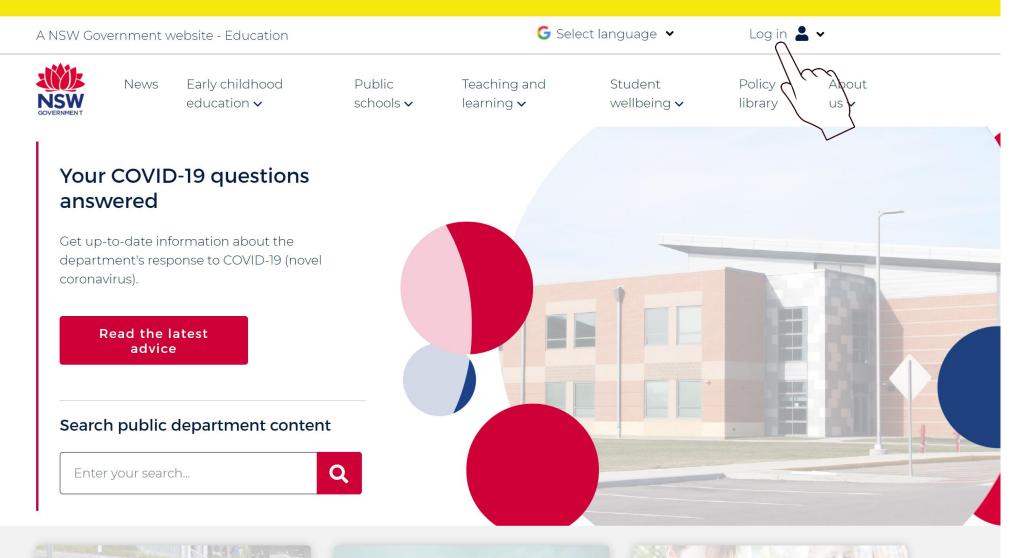

# STUDENT PORTAL - <u>https://education.nsw.gov.au/</u>

A Wash your hands, cover your cough and stay home if you're sick. Get the latest COVID-19 advice.

## STUDENT PORTAL -

A Wash your hands, cover your cough and stay home if you're sick. <u>Get the latest COVID-19 advice</u>.

|                      | Login with your Do            | E account          |                     |
|----------------------|-------------------------------|--------------------|---------------------|
|                      | User ID<br>Enter your user ID |                    |                     |
|                      | Example: jane.citizen1        |                    |                     |
|                      | Password                      |                    |                     |
|                      | Enter your password           |                    |                     |
|                      | Log in                        |                    |                     |
|                      | <u>Forgot your pass</u>       | word?              |                     |
|                      |                               |                    |                     |
|                      | Have trouble logg             | ing in?            |                     |
|                      | Help for DoF s                | taff               |                     |
|                      |                               | ACCESSIBILITY      | COPYRIGHT           |
| SOVERNMENT Education |                               | INFORMATION ACCESS | DEPARTMENT CONTACTS |