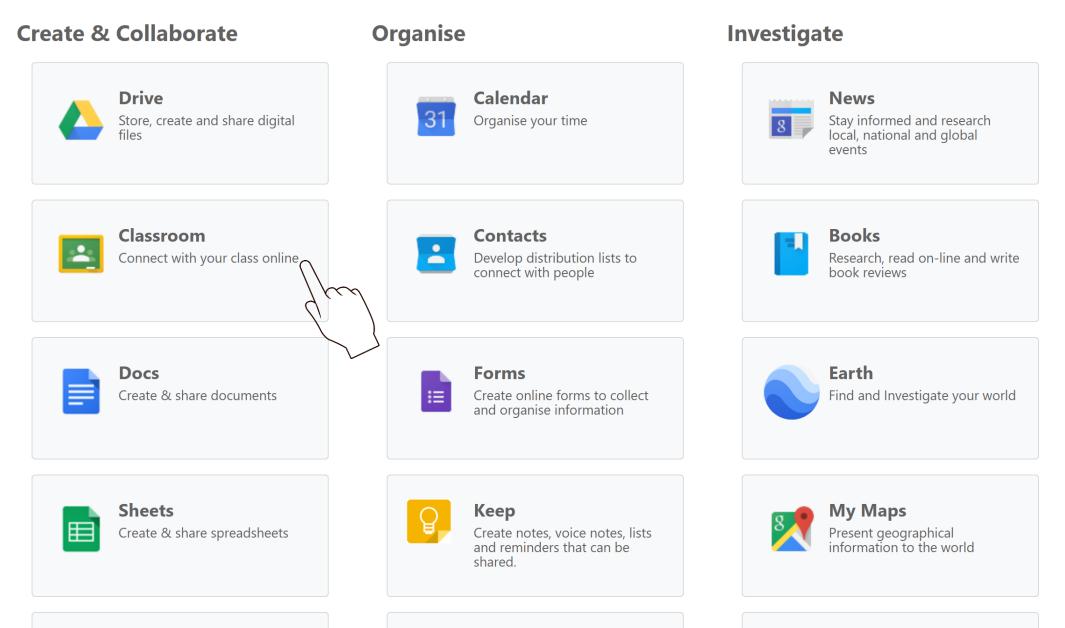

| G Suite (Google Apps for Education)               |
| i≡ Change Colours  |                                                                                                                                    | Show more -                                       |
| 🖒 Sign Out         |                                                                                                                                    | Games Hide                                        |
| Feedback           |                                                                                                                                    | ABC's The Playground<br>BBC - Games               |



### **G** Suite for Education





i

+



NSW Department of Education

| Student Portal     |                                                                                                         |                                                   |
|--------------------|---------------------------------------------------------------------------------------------------------|---------------------------------------------------|
| 💼 Home             | Search Hide                                                                                             | My bookmarks Hide                                 |
| 上 Email            | Google Q Enter your search words here Search                                                            | List name<br>Name your custom bookmarks list here |
| 引 Oliver Library   | 25 Calendar